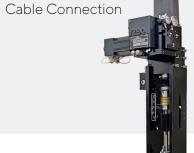

#### **Electrical Subassemblies**

115 VAC Options: B, C,  $\& \frac{1}{2}$  D

230 VAC Option: D

Equipped with DIN rail cable

connection