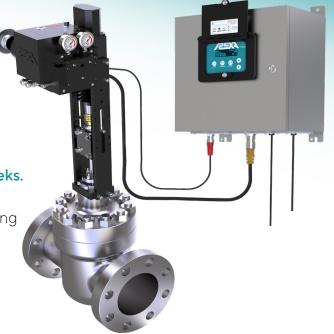

### **Stocked Products: Xpac Series 3**

#### **Linear Actuators**

Thrusts: 2000, 4000, 10000 lbf

Strokes: 0.75", 2", 4" 6"

Power Modules: B, C, ½D, & D

Quick Release

#### **Electrical Subassemblies**

115 VAC Options: B, C,  $\& \frac{1}{2}$  D

230 VAC Option: D

Equipped with DIN rail cable

connection

#### **Rotary Actuators**

Torques: 2500 - 50000 in lbs

Rotations: 90

Power Modules: B, C, 1/2D & D

Quick Release Cable Connection

The Quick Ship service is available to all North American customers and operates out of our Distribution and Service Center in Texaz, USA. Our facility is CSA certified, allowing for assembling, testing, servicing and selling of REXA products rated for CSA Class 1 Division 2 areas.