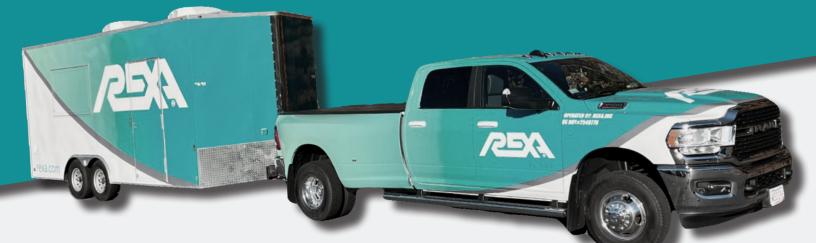

# **Demo Trailer**

REXA invites you to visit our latest demo trailer showcasing the best of our actuation solutions. Contact us to schedule a visit while the trailer is in your area. Visit our website event page to see the trailer schedule as it travels throughout North America! rexa.com/demotrailer

\*For parking & setup purposes the demo truck and trailer require a space of 8'W x 55'L with a clearance height of 12'.