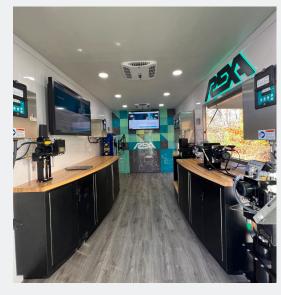

# **Products On Display:**

## X3R10000-90-1/2D-A

Rotary actuator mounted on a 6-inch butterfly valve and equipped with accumulator fail-sale demonstrating bi-directional surge.

#### X3L2000-4-C-P

Linear actuator configured to demonstrate positioning accuracy, repeatability and differential pressure monitoring.

## X3L5000-6-1/2D(R)-P

Linear actuator equipped with redundant construction and configured to simulate a steam turbine governor application.

#### X3R2500-90-C-P

Rotary actuator mounted on an industrial louver damper for fired heater equiptment. Equipped with differential pressure monitoring and a declutchable manual override.