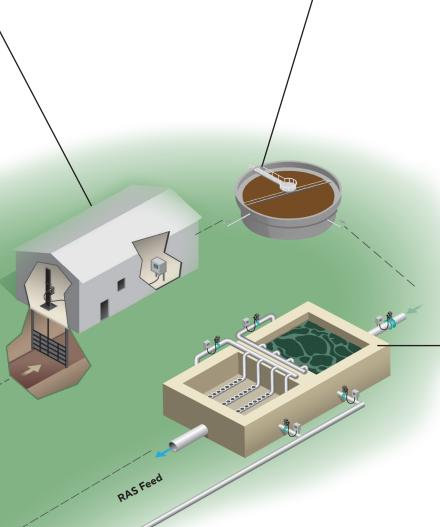

# **AERATION**

# Are you seeking a better solution for DO control?

REXA has the accuracy that can make any butterfly valve into an accurate flow control device. Proper modulating control can eliminate hunting in your process loops so you can hit your ratios to improve your boilogy.