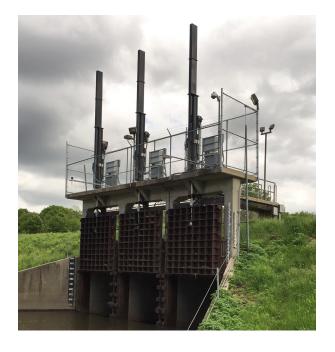

# **HEADWORKS**

Are you afraid to move your Main Influent Headworks Gate?

With REXA, you can gain confidence to regulate the incoming flows of your plant during all conditions. Use your gate to hold hazardous gases upstream of the plant.

# **COLLECTIONS**

Can you reliably move your gates during wet weather events?

With REXA, you can gain reliable operation of your collection system gates, helping you reduce CSO & SSO discharges as you implement your high flow management plan.