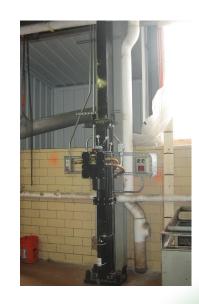

# **AERATION**

# Are you seeking a better solution for DO control?

REXA has the accuracy that can make any butterfly valve into an accurate flow control device. Proper modulating control can eliminate hunting in your process loops so you can hit your ratios to improve your boilogy.