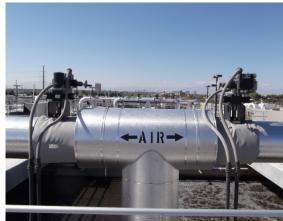

# **BLOWERS**

# Are you looking to reduce your energy usage?

REXA use for blower controls, when combined with DO controls, can lower your overall blower usage by eliminating wasted air lost on account of inaccurate actuators, resulting in overall energy savings.