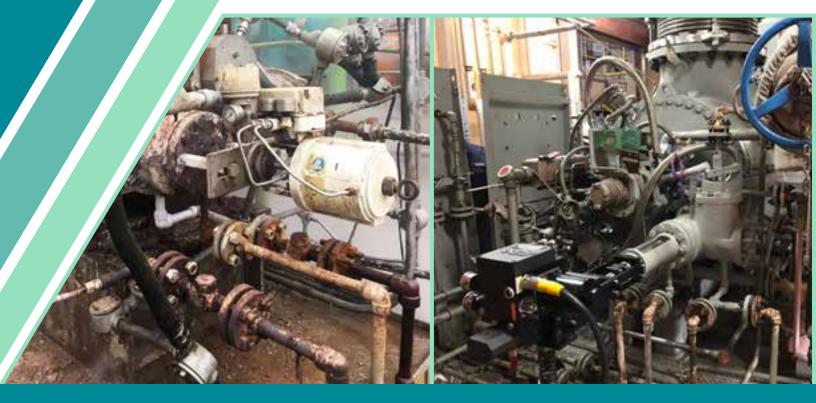

## Replace Underperforming Valtek Actuators - Size 25 & 50

## **Drop-In Replacement**

Initial consultation to evaluate existing system Site visit to gather technical information and measurements Actuator sizing and quotation Actuator mounting design and fabrication Mechanical and electrical integration and calibration On-site training of REXA product