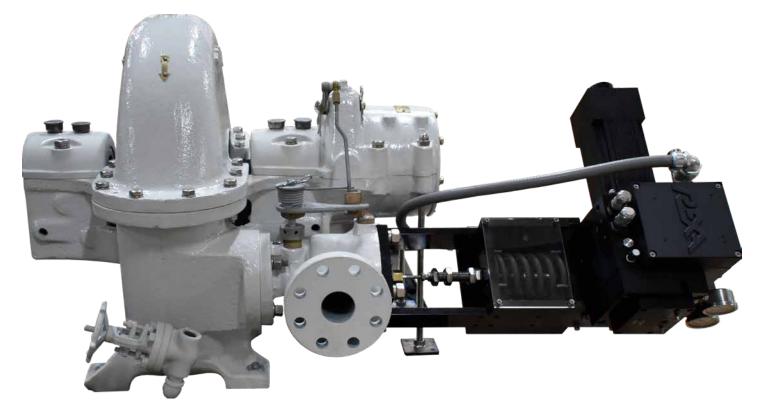

## **Benefits of Electraulic Actuation™**

Higher accuracy and resolution Improve speed control Hydraulic performance without oil maintenance Sealed positive pressure system no filters or vents Increase reliability and safety for critical steam turbine applic. Improve uptime, throughput and yield 5-year warranty available ELECTRAULICACTUATION

## Capabilities

Travel 0.5" to 2" stroke (12 mm to 50 mm) Spring fail safe trip speeds extend to 300ms Hydraulic thrust to 2800 lbf (12,450 N) Control thrust speed to 500ms full stroke Minimal power usage, 120VAC/24VDC power